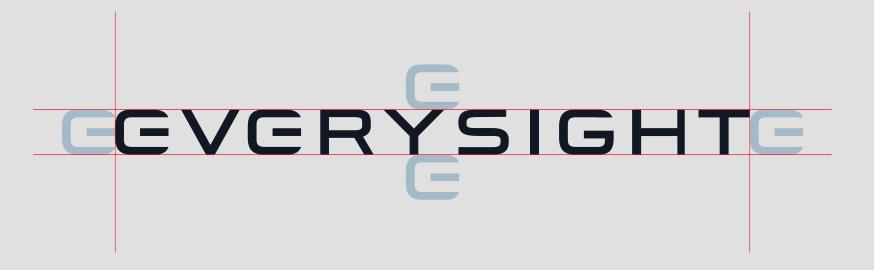

#### Logo Guidelines

Space & Sizing

The clear space is defined by the width and height of the 'E'.

Remember, that's the minimum, give it some extra space to breath, it's always better.

When applying the logo to printed media, the height of the logo should be no smaller than a quarter of an inch in order to maintain legibility.