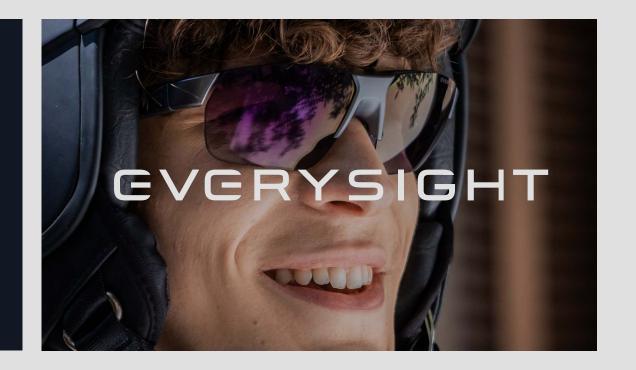

#### Color /

The visual identity has been designed such that the logo only needs to be set in one of the brand colors In situations where the logo appears over image, use the most contrasting color lockup to make the logo stand out

Make sure logo is visible when placed over a background

#### Logo guidelines / do's & don't

CVCRYSIGHT

CVCRYSIGHT

CVCRYSIGHT

CVCRYSIGHT

CVCRYSIGHT

Make sure logo is visible when placed over a background. Choose the right logo color for the right image to create maximum contrast.