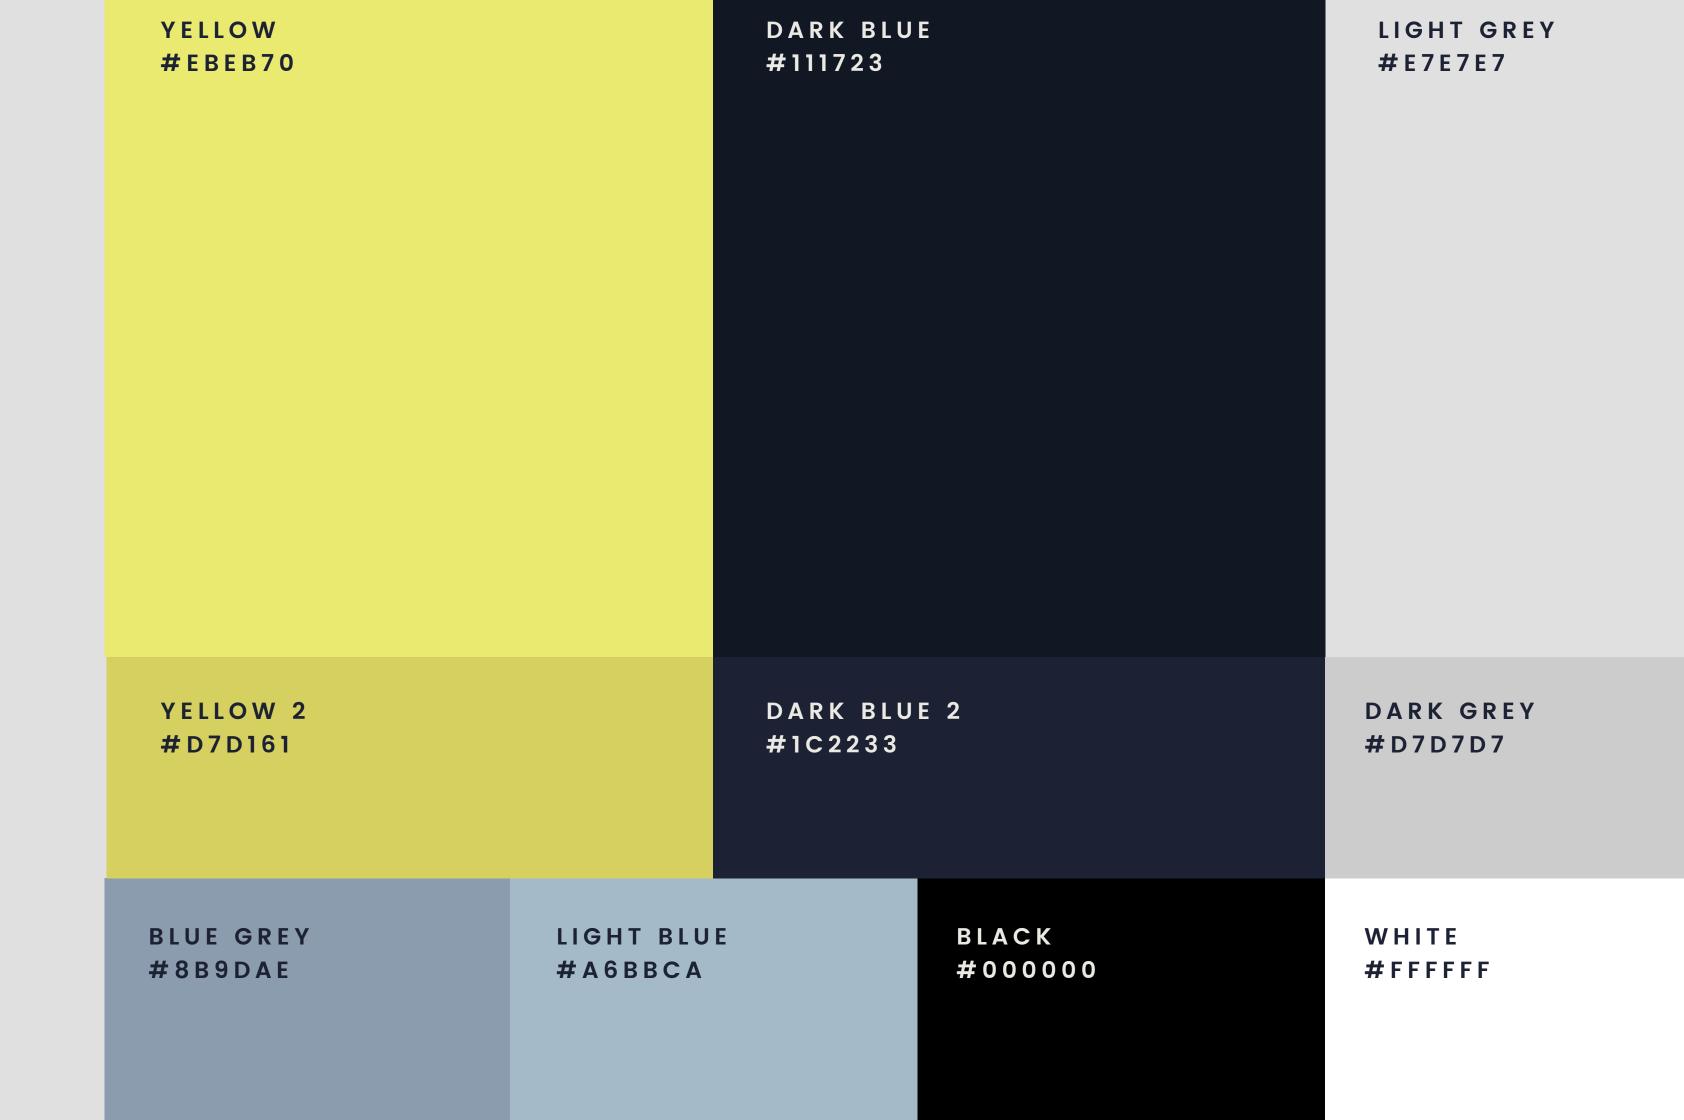

Make sure logo is visible when placed over a background

#### Logo guidelines / do's & don't

CVCRYSIGHT

CVCRYSIGHT

CVCRYSIGHT



CVCRYSIGHT

CVCRYSIGHT



Make sure logo is visible when placed over a background. Choose the right logo color for the right image to create maximum contrast.



Use colors that are in our color palette. Please use these combinations only.



Plus Jakarta Sans (Google Font)

# Extra Light

ABCDEFGHIJKLMNOPQRSTUVWXYZ abcdefghijklmnopqrstuvwxyz (.,:;?!\$&@#\*)0123456789

### SemiBold

ABCDEFGHIJKLMNOPQRSTUVWXYZ abcdefghijklmnopqrstuvwxyz (.,:;?!\$&@#\*)0123456789

## Regular

ABCDEFGHIJKLMNOPQRSTUVWXYZ abcdefghijklmnopqrstuvwxyz (.,:;?!\$&@#\*)0123456789

Design Style Guide

2023



#### Primary Colors

Primary Supportive Colors

Secondary & Supportive Colors



# Thank

CVCRYSIGHT

Design Style Guide

2023