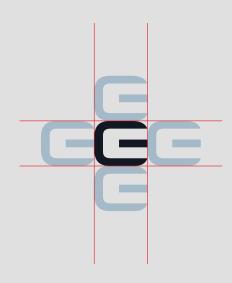

#### Logo Guidelines

Space & Sizing

The clear space is defined by the width and height of the 'E'.

Remember, that's the minimum, give it some extra space to breath, it's always better.

When applying the logo to printed media, the height of the logo should be no smaller than a quarter of an inch in order to maintain legibility.

Logo

Symbol / icon